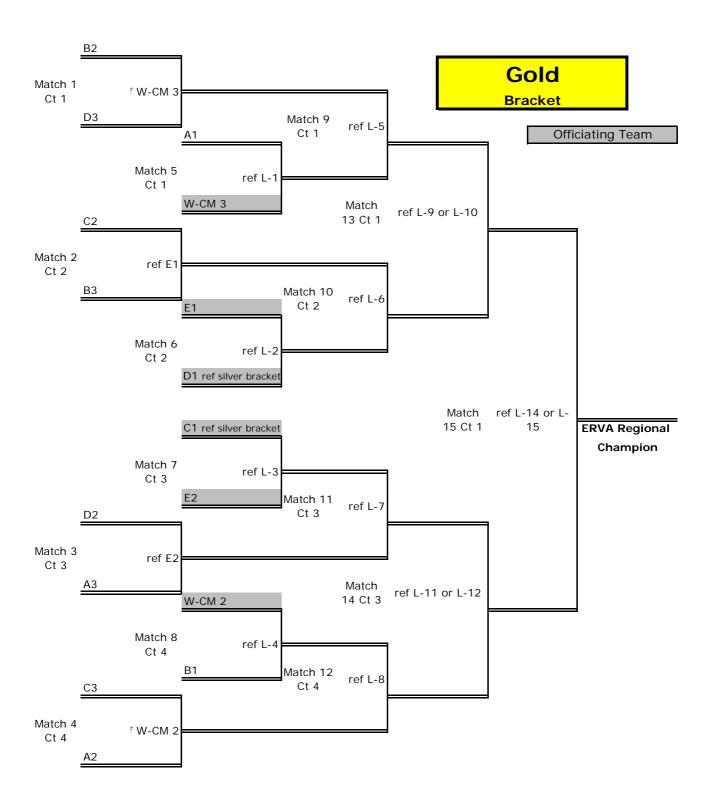

**U18 Format:** We will be using a power format including a single round of pool-play, then end with single elimination bracket play to finish the day. The winner of the tournament will win the U18 bid, and will trickle down throughout the Gold bracket if the tournament winner is not interested in taking the bid.

**Prizes:** Prizes will be awarded to the 1<sup>st</sup> place team in all divisions, plus the 2<sup>nd</sup> place team in the Gold division. Please make sure to go to the Championship Desk to get your prize.