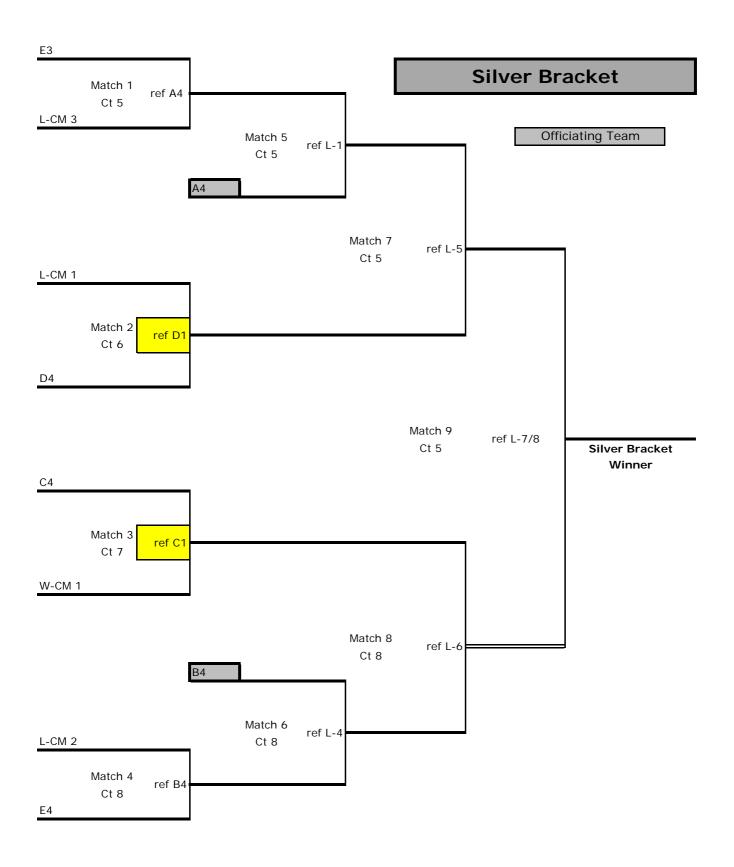

**U18 Format:** We will be using a power format including a single round of pool-play, then end with single elimination bracket play to finish the day. The winner of the tournament will win the U18 bid, and will trickle down throughout the Gold bracket if the tournament winner is not interested in taking the bid.

**Prizes:** Prizes will be awarded to the 1<sup>st</sup> place team in all divisions, plus the 2<sup>nd</sup> place team in the Gold division. Please make sure to go to the Championship Desk to get your prize.