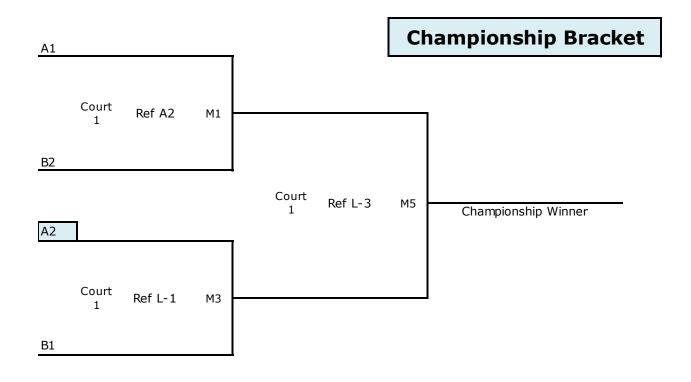

## Sunday, February 18, 2018

Playing Sites: HUB

Start Time: 8:00 am – doors open @ 7:00 am

Coaches' Meeting: 7:30 am

**Format:** 4 pools of 4 teams each. 1<sup>st</sup> and 2<sup>nd</sup> place teams in pool play will move into the Championship bracket. The 3<sup>rd</sup> and 4<sup>th</sup> place teams in pool play will move into the Consolation bracket.

Warm-ups are 5-5 for the first two rounds of pool play, and then 3-3 after that. Serving must be done within this time.

**Prizes:** Prizes will be awarded to the 1<sup>st</sup> place and 2<sup>nd</sup> place team in the Championship bracket, plus the winner of the Consolation Bracket.