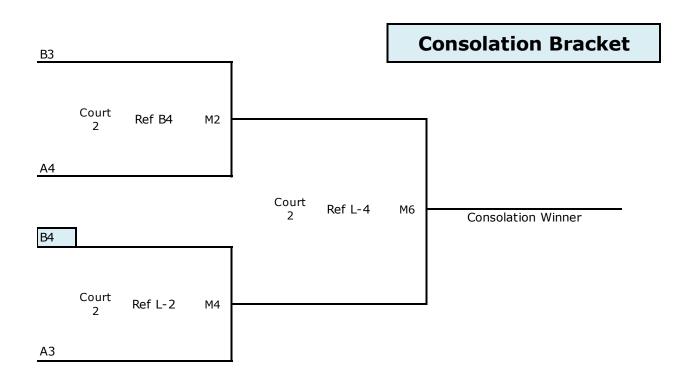

## Sunday, February 18, 2018

Playing Sites: HUB

Start Time: 8:00 am – doors open @ 7:00 am

Coaches' Meeting: 7:30 am

**Format:** 4 pools of 4 teams each. 1<sup>st</sup> and 2<sup>nd</sup> place teams in pool play will move into the Championship bracket. The 3<sup>rd</sup> and 4<sup>th</sup> place teams in pool play will move into the Consolation bracket.

Warm-ups are 5-5 for the first two rounds of pool play, and then 3-3 after that. Serving must be done within this time.

**Prizes:** Prizes will be awarded to the 1<sup>st</sup> place and 2<sup>nd</sup> place team in the Championship bracket, plus the winner of the Consolation Bracket.