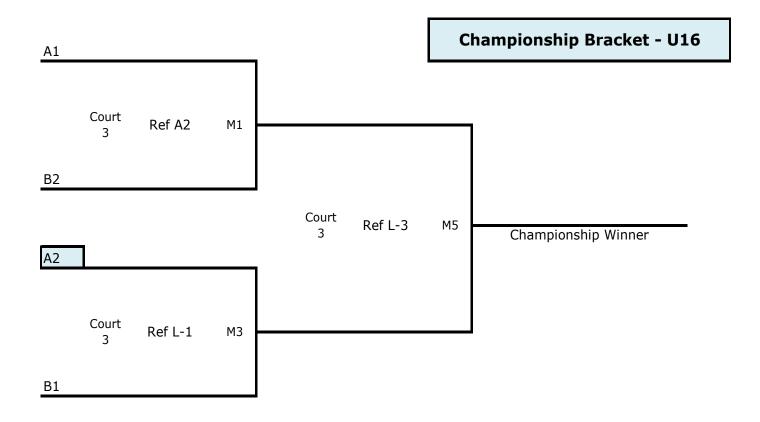

### **U16**

| Pool A - COURT 3 |   |                     |             |
|------------------|---|---------------------|-------------|
| Seed             | # | Team Name           | Team ID     |
| 1                | 1 | Spokane Ignite 16-1 | fj6ignte1ev |
| 4                | 2 | OTown U16 Black     | fj6918681ev |
| 5                | 3 | Rivals U16 - Black  | fj6rivls2ev |
| 8                | 4 | NCWVBC 16-4 Red     | fj6ncwvb4ev |

| Pool B - COURT 4 |   |                      |             |
|------------------|---|----------------------|-------------|
| Seed             | # | Team Name            | Team ID     |
| 2                | 1 | OVBC 16-1            | fj6omkvb1ev |
| 3                | 2 | Spokane Ignite 15-1  | fj5ignte1ev |
| 6                | 3 | Club Selah 16 Silver | fj6selah2ev |
| 7                | 4 | Sunnyside 16 Black   | fj6ssvbc1ev |