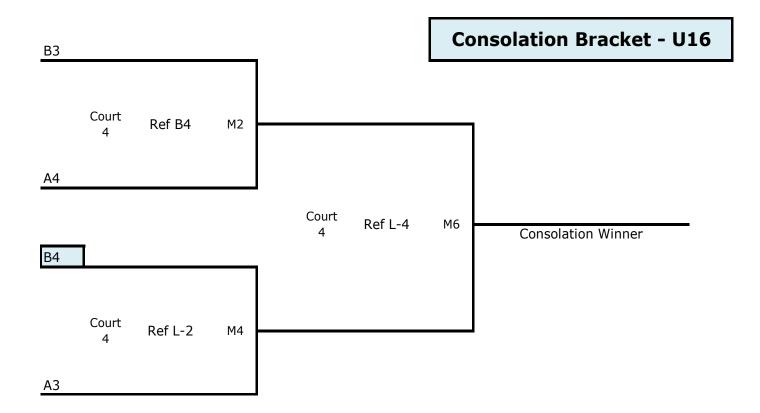

### **U16**

| Pool A - COURT 3 |   |                     |             |
|------------------|---|---------------------|-------------|
| Seed             | # | Team Name           | Team ID     |
| 1                | 1 | Spokane Ignite 16-1 | fj6ignte1ev |
| 4                | 2 | OTown U16 Black     | fj6918681ev |
| 5                | 3 | Rivals U16 - Black  | fj6rivls2ev |
| 8                | 4 | NCWVBC 16-4 Red     | fj6ncwvb4ev |

| Pool B - COURT 4 |   |                      |             |
|------------------|---|----------------------|-------------|
| Seed             | # | Team Name            | Team ID     |
| 2                | 1 | OVBC 16-1            | fj6omkvb1ev |
| 3                | 2 | Spokane Ignite 15-1  | fj5ignte1ev |
| 6                | 3 | Club Selah 16 Silver | fj6selah2ev |
| 7                | 4 | Sunnyside 16 Black   | fj6ssvbc1ev |