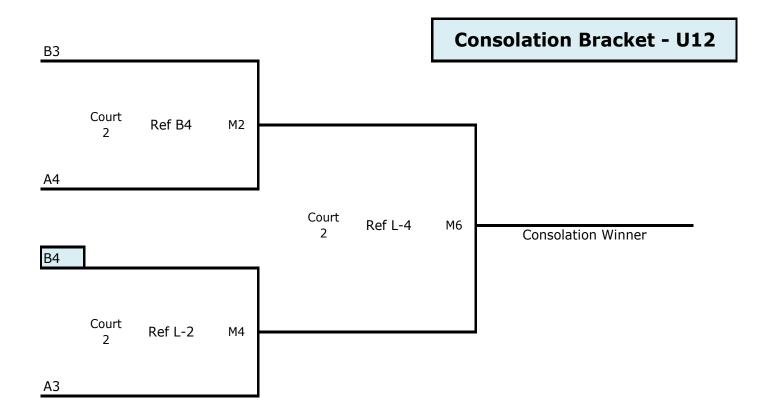

#### **U12**

| Pool A - Court 1 |   |                      |             |
|------------------|---|----------------------|-------------|
| Seed             | # | Team Name            | Team ID     |
| 1                | 1 | Sunnyside 12 Black   | fj2ssvbc1ev |
| 4                | 2 | Shockwave 12 White   | fj2shock2ev |
| 5                | 3 | Club Selah 12 Silver | fj2selah2ev |
| 8                | 4 | NCWVBC 12-3 Red      | fj2ncwvb3ev |

| Pool B - Court 2 |   |                    |             |
|------------------|---|--------------------|-------------|
| Seed             | # | Team Name          | Team ID     |
| 2                | 1 | Club Selah 12 Blue | fj2selah1ev |
| 3                | 2 | NCWVBC 12-2 Black  | fj2ncwvb2ev |
| 6                | 3 | OTown U12 Black    | fj2918681ev |
| 7                | 4 | Kahiau U12 White   | fj2kahiu3ev |