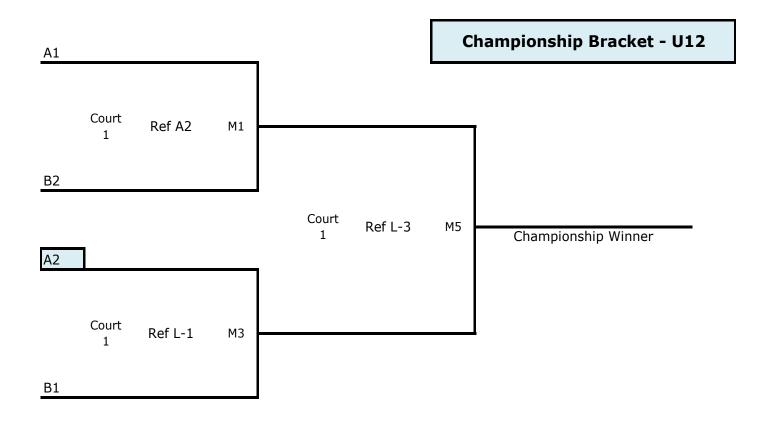

#### **U12**

| Pool A - Court 1 |   |                      |             |
|------------------|---|----------------------|-------------|
| Seed             | # | Team Name            | Team ID     |
| 1                | 1 | Sunnyside 12 Black   | fj2ssvbc1ev |
| 4                | 2 | Shockwave 12 White   | fj2shock2ev |
| 5                | 3 | Club Selah 12 Silver | fj2selah2ev |
| 8                | 4 | NCWVBC 12-3 Red      | fj2ncwvb3ev |

| Pool B - Court 2 |   |                    |             |
|------------------|---|--------------------|-------------|
| Seed             | # | Team Name          | Team ID     |
| 2                | 1 | Club Selah 12 Blue | fj2selah1ev |
| 3                | 2 | NCWVBC 12-2 Black  | fj2ncwvb2ev |
| 6                | 3 | OTown U12 Black    | fj2918681ev |
| 7                | 4 | Kahiau U12 White   | fj2kahiu3ev |