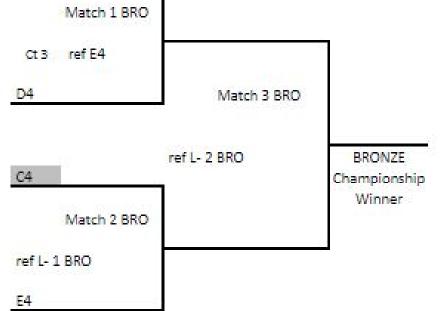

| Team Name              |  |  |  |
| 1                      | Team Yakima U16 Royal  |  |  |  |
| 2                      | 208 U15 Blue           |  |  |  |
| 3                      | Yakima Elite U16. Reg. |  |  |  |
| 4                      | FVC 16-1 Black         |  |  |  |

| 4 Team Format |    |   |     |  |
|---------------|----|---|-----|--|
| Play          |    |   | Ref |  |
| 1             | VS | 3 | 2   |  |
| 2             | VS | 4 | 1   |  |
| 1             | VS | 4 | 3   |  |
| 2             | VS | 3 | 1   |  |
| 3             | VS | 4 | 2   |  |
| 1             | VS | 2 | 4   |  |



YAKIMA ELITE VOLLEVBALL PRESENTS:

OR NAMENT



YAKIMA ELITE VOLLEVBALL PRESENTS:

B4



### **BRONZE BRACKET - EVCMS Main Gym**



All matches on Court 3 in the Main Gym