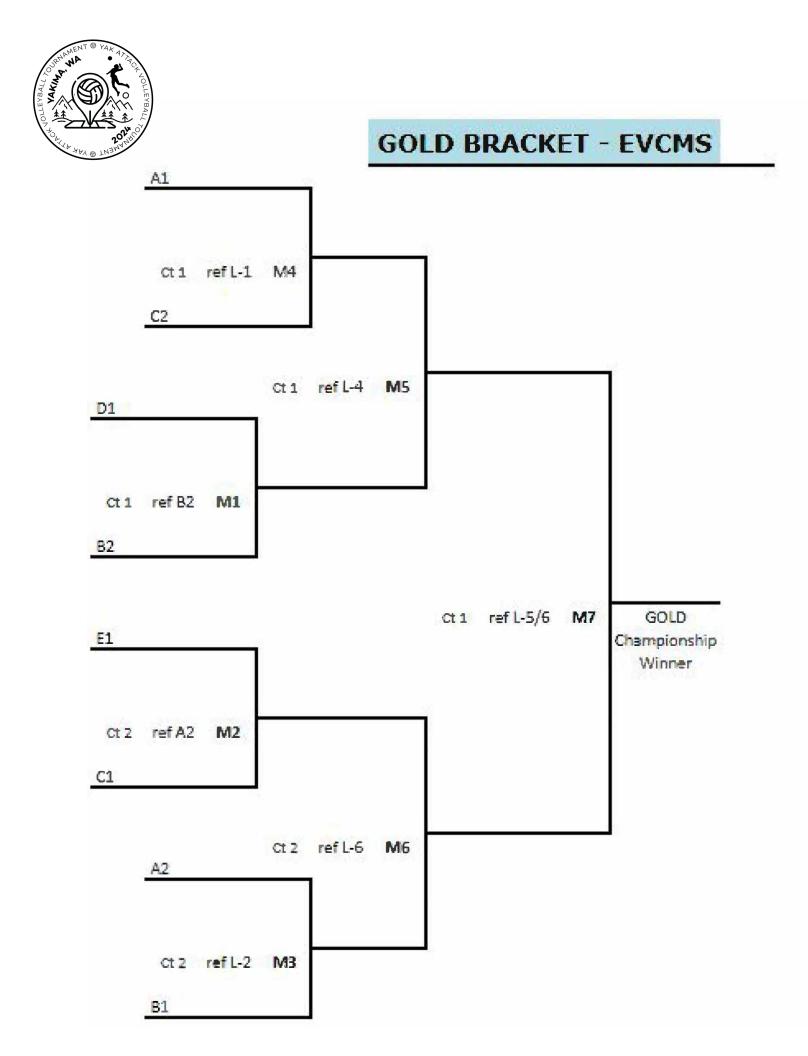

U16 - After Pool play will determine where you finish the day. Gold & Bronze Bracket will be at East Valley, Silver Bracket will be at La Salle. Please make your was directly to your bracket site. Once playing & reffing teams arrive the matches will begin. Please confirm reffing assignments before you leave each site and for the day

### East Valley Central Middle School Yak Attack 2024 - U16 Pools A,B,C - Gold & Bronze Bracket