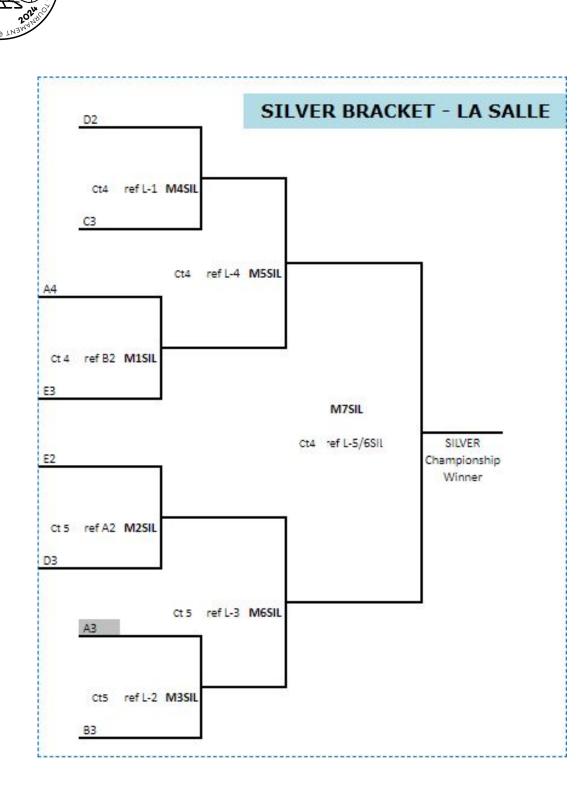

U16 - After Pool play will determine where you finish the day. Gold & Bronze Bracket will be at East Valley, Silver Bracket will be at La Salle. Please make your was directly to your bracket site. Once playing & reffing teams arrive the matches will begin. Please confirm reffing assignments before you leave each site and for the day

SILVER BRACKET

YAKIMA ELITE VOLLEYBALL PRESENTS: