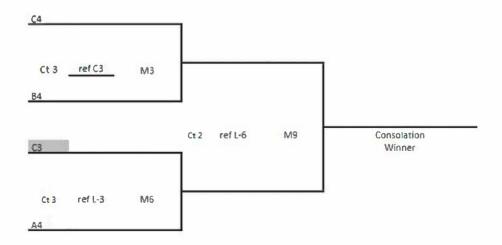

------------------|
| #                    | Team Name                 |
| 1                    | Club Selah 12 Blue        |
| 2                    | Yakima Elite U12 Regional |
| 3                    | FVC 12-1 Black            |
| 4                    | Team Yakima U11 Royal     |

| @ | @WVJH Pool C court 3 |  |
|---|----------------------|--|
| # | Team Name            |  |
| 1 | Mid State VBC 12     |  |
| 2 | Kryptonite 12 Black  |  |
| 3 | Team Yakima U11 Gold |  |
| 4 | Yakima Elite 12-2    |  |

| 4 Team Format |     |  |  |
|---------------|-----|--|--|
| Play          | Ref |  |  |
| 1 vs 3        | 2   |  |  |
| 2 vs 4        | 1   |  |  |
| 1 vs 4        | 3   |  |  |
| 2 vs 3        | 1   |  |  |
| 3 vs 4        | 2   |  |  |
| 1 vs 2        | 4   |  |  |



SILVER BRACKET



YAKIMA ELITE VOLLEYBALL PRESENTS:

## U14 - Saturday, La Salle High School



| @ | @La Salle Pool A court 1 |  |  |  |  |
|---|--------------------------|--|--|--|--|
| # | Team Name                |  |  |  |  |
| 1 | Yakima Elite 14 Reg. 1   |  |  |  |  |
| 2 | FVC 12-4 Green           |  |  |  |  |
| 3 | Mid State VBC 14         |  |  |  |  |
| 4 | Ritzville 14-1           |  |  |  |  |

| @ | @La Salle Pool B court 2 |  |  |  |  |
|---|--------------------------|--|--|--|--|
| # | Team Name                |  |  |  |  |
| 1 | Sunnyside U14 Black      |  |  |  |  |
| 2 | Yakima Elite 14 Reg. 2   |  |  |  |  |
| 3 | Team Yakima U14 Red      |  |  |  |  |
| 4 | FVC 14-3 White           |  |  |  |  |

| 4 Team Format |    |   |   |  |
|---------------|----|---|---|--|
| Play Ref      |