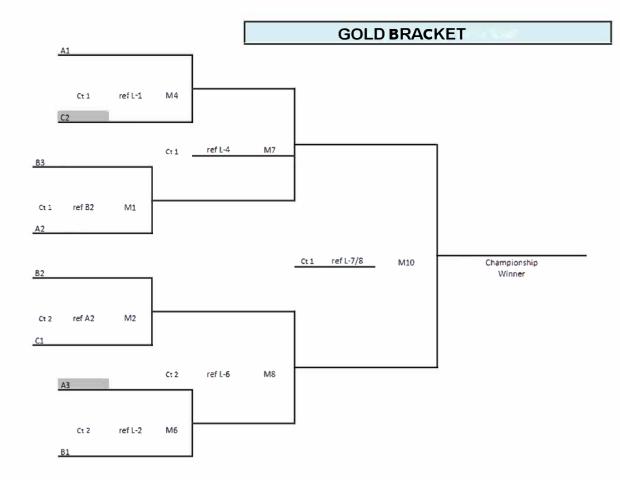

### East Valley Central Middle School Yak Attack 2024 - U16 Pools A,B,C - Gold & Bronze Bracket

# U16- Sunday

La Salle High School & East Valley Central Middle School

| @ | @EVCMS Pool A Ct. 1    |  |  |  |
|---|------------------------|--|--|--|
| # | Team Name              |  |  |  |
| 1 | Yakima Elite Nat. 16-1 |  |  |  |
| 2 | Mid State VBC 16       |  |  |  |
| 3 | Sunnyside 16 Black     |  |  |  |
| 4 | Kryptonite 16 Green    |  |  |  |

| @ | @EVCMS Pool B Ct. 2 |  |  |  |
|---|---------------------|--|--|--|
| # | Team Name           |  |  |  |
| 1 | Kryptonite 16 Black |  |  |  |
| 2 | Goldendale VBC U16  |  |  |  |
| 3 | UpperV-16           |  |  |  |
| 4 | Team Yakima U15 Red |  |  |  |

| @ | @EVCMS Pool C Ct. 3    |  |  |  |
|---|------------------------|--|--|--|
| # | Team Name              |  |  |  |
| 1 | Club Selah 16 Blue     |  |  |  |
| 2 | Yakima Elite Nat. 16-2 |  |  |  |
| 3 | Team Yakima U15 Royal  |  |  |  |
| 4 | FVC 16-2 Green         |  |  |  |