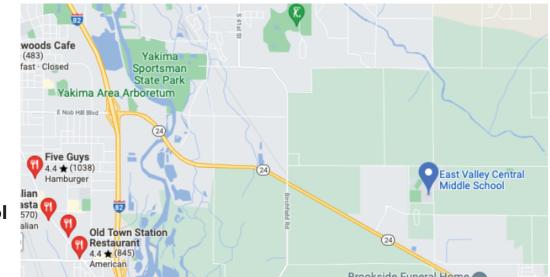

### East Valley Central Middle School Yak Attack 2024 - U16 Pools A,B,C - Gold & Bronze Bracket

### **Playing Sites**

**East Valley Central Middle School** 2010 Beaudry Road, Yakima WA 98901