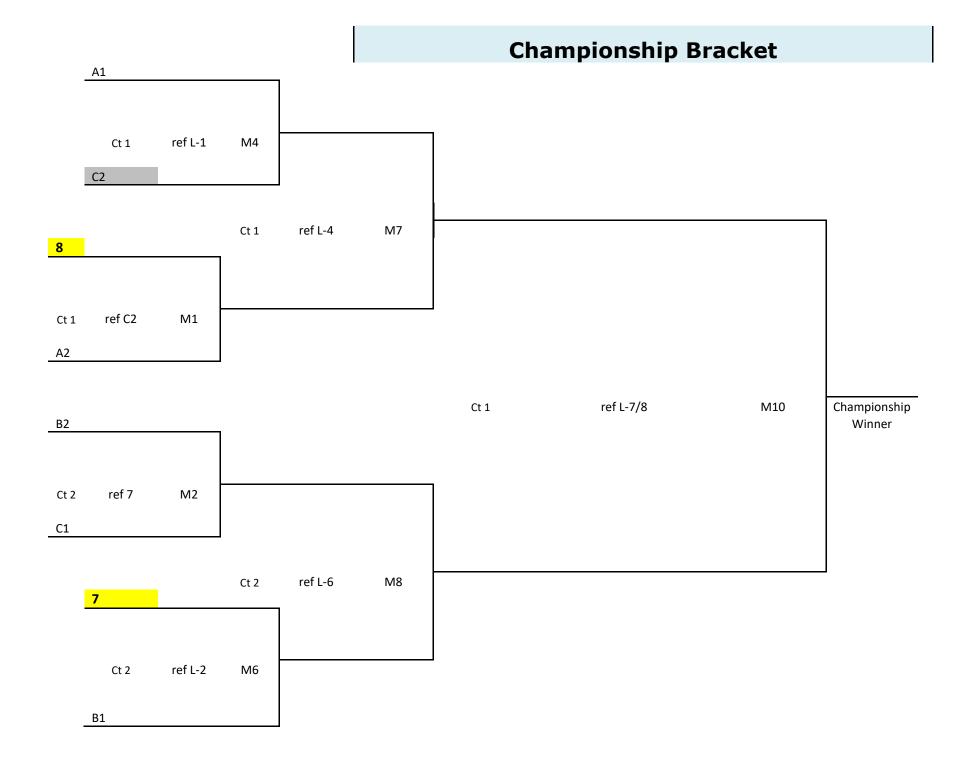

-**Please note:** Bracket play will be broken into an 8-team Championship bracket & 4-team Consolation bracket. After pool play, teams placing 3<sup>rd</sup> in their pools will enter the three-way tie procedures with each other to determine who is the 7<sup>th</sup>, 8<sup>th</sup>, and 9<sup>th</sup> teams to enter the bracket. 7<sup>th</sup> & 8<sup>th</sup> will move to Championship, 9<sup>th</sup> will move to consolation bracket.

-Prizes will be awarded to winners of championship & consolation bracket.

-Team areas in the cafeteria.

- NO FOOD, GUM, or SPORTS DRINKS on or near the courts. Drinks with lids only in the gym. WATER ONLY on courts. Please help keep our facilities nice.