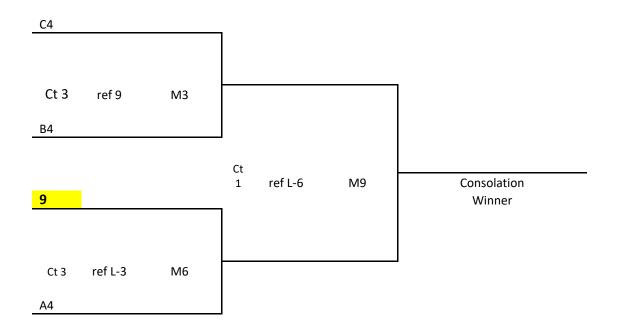

-**Please note:** Bracket play will be broken into an 8-team Championship bracket & 4-team Consolation bracket. After pool play, teams placing 3<sup>rd</sup> in their pools will enter the three-way tie procedures with each other to determine who is the 7<sup>th</sup>, 8<sup>th</sup>, and 9<sup>th</sup> teams to enter the bracket. 7<sup>th</sup> & 8<sup>th</sup> will move to Championship, 9<sup>th</sup> will move to consolation bracket.

-Prizes will be awarded to winners of championship & consolation bracket.

-Team areas in the cafeteria.

- NO FOOD, GUM, or SPORTS DRINKS on or near the courts. Drinks with lids only in the gym. WATER ONLY on courts. Please help keep our facilities nice.

## **Consolation Bracket**