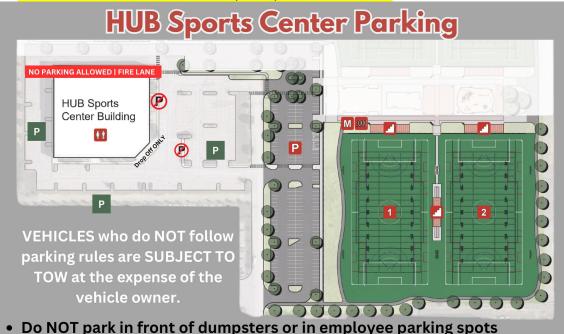

# GENERAL

- **HUB Parking:** Please pass along this information to your parents and spectators.
  - We are asking everyone to please park appropriately in our lot and do not park in non-parking spots.
  - Please also make sure you do not park in the Blue Compass RV and Camping World parking lots. These are for their customers only and you will be towed.

- Parking is restricted to market, painted spaces only.
- Parking along the red painted curbs is prohibited.
- Parking in FIRE LANES is prohibited.
- NO OVERNIGHT PARKING
- DO NOT park in neighboring businesses lots
- **HUB Sports Center:** 
  - . Team court area ONLY
  - Teams can select any numbered space BUT must stay within their numbered space to allow for ALL teams to have equal areas. DO NOT expand your team area into the walkways, we will ask you to move.
  - Do NOT set up team areas in lobby/foyer those are for spectators and officials.
  - Outside Tables are OK. DO NOT take LOBBY TABLES/CHAIRS
- Food can be brought into the facility, but no plug-in devices are allowed. Please clean up your messes! Ask for a garbage bag, towels and/or brooms for spills. BE **RESPECTFUL of the facility.**
- **ABSOLUTELY NO GLASS WATER BOTTLES ON THE COURTS!**