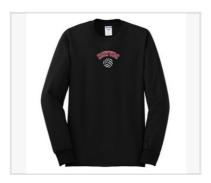

Short Sleeve T-Shirt \$12.00 5.6-ounce, 50 cotton/50 poly DryBlend moisture-wicking properties Heat transfer label Seamless doubl...

Long Sleeve T-Shirt \$15.00 5.6-ounce, 50/50 cotton/poly jersey Seamless body with set-in sleeves Doubleneedle coverstitched on...