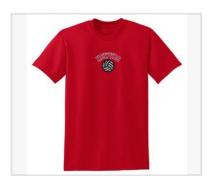

Short Sleeve T-Shirt \$12.00 5.6-ounce, 50 cotton/50 poly DryBlend moisture-wicking properties Heat transfer label Seamless doubl...

Long Sleeve T-Shirt \$15.00 5.6-ounce, 50/50 cotton/poly jersey Seamless body with set-in sleeves Doubleneedle coverstitched on...