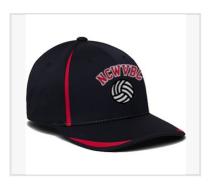

Men's M3 Universal Cap \$20.00 CROWN: Solid crown with contrasting inserts VISOR: PE visor board with contrasting inserts SWEATBAND...