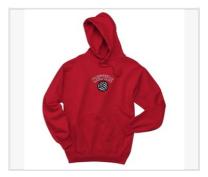

Hooded Sweatshirt \$25.00 8-ounce, 50/50 cotton/poly NuBlend® pill-resistant fleece High stitch density for a smooth printing...

Women's Soft Shell Vest \$40.00 100% polyester woven shell bonded to a 100% polyester microfleece lining 1000MM fabric waterproof ra...