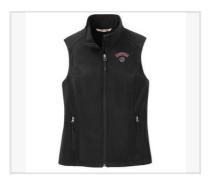

Hooded Sweatshirt \$25.00 8-ounce, 50/50 cotton/poly NuBlend® pill-resistant fleece High stitch density for a smooth printing...

Women's Soft Shell Vest \$40.00 100% polyester woven shell bonded to a 100% polyester microfleece lining 1000MM fabric waterproof ra...