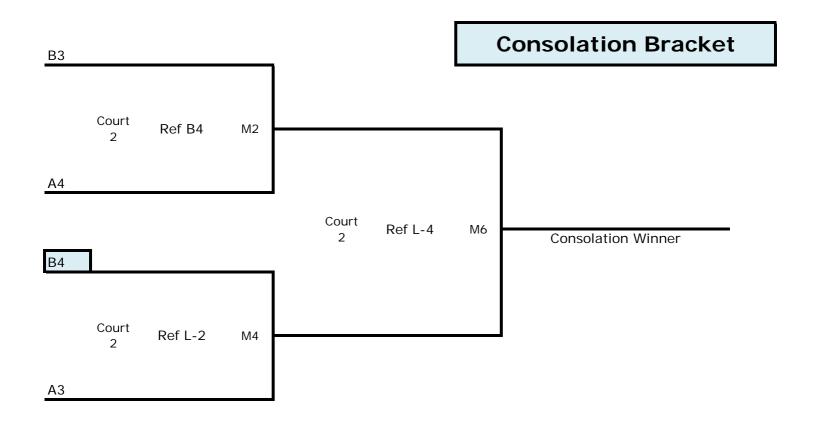

## SpikeStorm U16

Sunday, January 31, 2016

Playing Sites: Freeman High School 14626 South Jackson Rd Rockford, WA

Start Time: 8:00 am – doors open @ 7:00 am

Coaches' Meeting: 7:30 am

**U16 Format:** There are 2 pools of 4. The top two teams from each pool will move into the championship bracket and the bottom two will move to the consolation bracket.

Warm-ups are 5-5 for the first two rounds of pool play, and then 3-3 after that. Serving must be done within this time.

**Prizes:** Prizes will be awarded to the 1<sup>st</sup> place and 2<sup>nd</sup> place team in the Championship bracket, plus the winner of the Consolation Bracket.