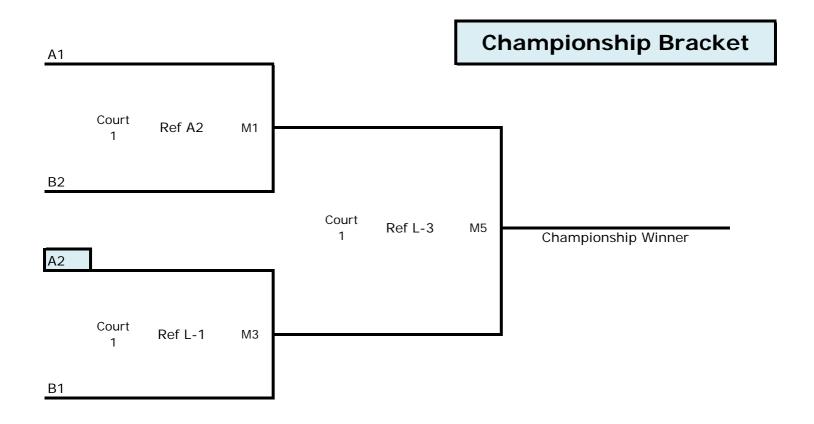

## SpikeStorm U16

Sunday, January 31, 2016

Playing Sites: Freeman High School 14626 South Jackson Rd Rockford, WA

Start Time: 8:00 am – doors open @ 7:00 am

Coaches' Meeting: 7:30 am

**U16 Format:** There are 2 pools of 4. The top two teams from each pool will move into the championship bracket and the bottom two will move to the consolation bracket.

Warm-ups are 5-5 for the first two rounds of pool play, and then 3-3 after that. Serving must be done within this time.

**Prizes:** Prizes will be awarded to the 1<sup>st</sup> place and 2<sup>nd</sup> place team in the Championship bracket, plus the winner of the Consolation Bracket.