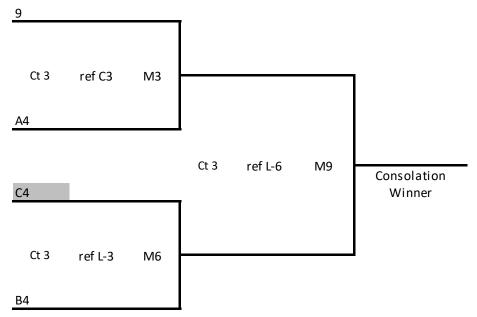

### **Consolation Bracket**

#9 Team will be the team who finished  $3^{rd}$  in their pool and ranked third after the tie-breaker procedure. The top two  $3^{rd}$  place teams will be placed into the championship bracket as the #7 & #8 seed.